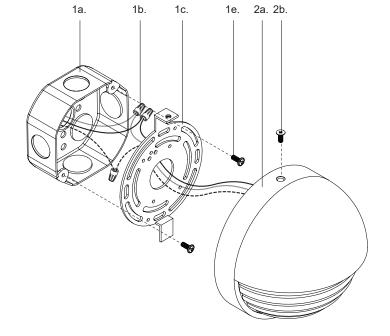

#### Step 2

Separate mounting plate (1c) from fixture (2a) by removing fixture screws (2b).

Attach mounting plate (1c) to electrical junction box (1a) using junction box screws provided (1e) in hardware package.

# Step 4

Make proper electrical connections (black to hot "L", white to neutral "N", ground to "GND") with wire nuts (1b) provided in hardware package.

## Step 5

Attach fixture (2a) to mounting plate (1c) with fixture screws (2b).

You are now ready to enjoy your fixture.

P: 1.855.855.8926

CANADA: 19054 28th Avenue Surrey - BC V3Z 6M3 USA: 3035 E. Lone Mountain Rd - Las Vegas, NV, 89081 www.aloralighting.com